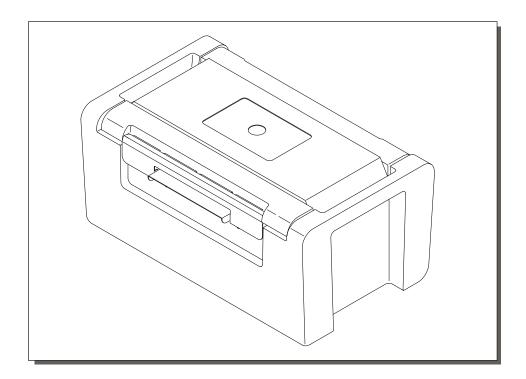

# FOOD CONTAINER, MODEL GB-7 L OPERATION & MAINTENANCE SHEET

#### **Procedures for Optimum Temperature Holding & Performance**

Preheating of the container is unnecessary; however , for optimum performance the following steps are recommended.

- Fill the stainless steel container with hot water (max. 90°C) 30 minutes prior to inserting desired HOT food. For cold food chill the stainless steel container in a refrigerator, freezer, or by filling with chilled water.
- Place the desired food inside the stainless steel liner and fill till the liner is full.
- Secure the inner & outer lid to the container as quickly as possible.
- Using the provided labels, mark the contents of each container.
- Non-prepackaged (processed) food must be stored in Gastronorm-containers with sealed lid.