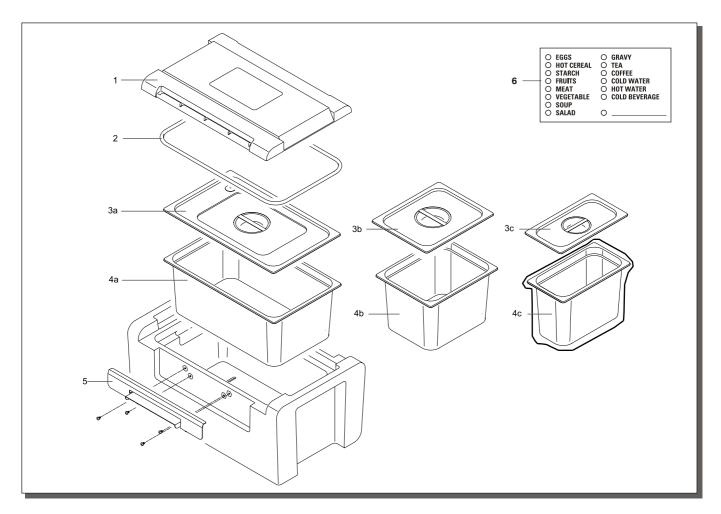

## FOOD CONTAINER, MODEL GB-7 L REPLACEMENT PARTS LIST

Occasionally parts will wear out or become lost.

Accordingly, replacement parts are available from the Sint-Plast USA Distributor:

K.C. Trading, Ltd., Cage code: 1P9K9

### **List of Components**

|         | STOCK       |                                         |     |     |
|---------|-------------|-----------------------------------------|-----|-----|
| FIG-KEY | NUMBER      | ITEM IDENTIFICATION                     | U/I | QTY |
| 1       | 296.1230.00 | Lid, Outer, NATO-green                  | EA  | 1   |
|         | 296.1230.01 | Lid, Outer, blue                        | EA  | 1   |
|         | 296.1230.02 | Lid, Outer, sand-yellow                 | EA  | 1   |
|         | 296.1230.03 | Lid, Outer, turquoise-green             | EA  | 1   |
| 2       | 294.5101.20 | Gasket, Seal, Outer Lid                 | EA  | 1   |
| 3a      | 296.1407.20 | Lid GN1/1, Stainless Steel, With Gasket | EA  | 1   |
| 3b      | 296.1407.20 | Lid GN1/2, Stainless Steel, With Gasket | EA  | 2   |
| 3c      | 296.1407.20 | Lid GN1/3, Stainless Steel, With Gasket | EA  | 3   |
| 4a      | 296.1405.10 | Container GN 1/1, Stainless Steel       | EA  | 1   |
| 4b      | 296.1405.10 | Container GN 1/2, Stainless Steel       | EA  | 2   |
| 4c      | 296.1405.10 | Container GN 1/3, Stainless Steel       | EA  | 3   |
| 5       | 296.3349.20 | Clamp, Pullover, Stainless Steel        | EA  | 2   |
| 6       | 294.5203.02 | Label, Self Adhesive, Roll, 250 Labels  | RO  | 1   |
|         | 820.9503.45 | Operation Manual GB-7 L                 | EA  | 1   |