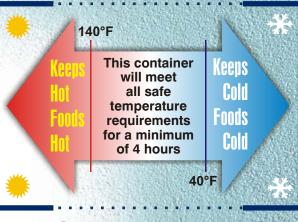

## 25L x 17W x 13H (inches) Interlocking Stackable Design

NSF

Outstanding insulation and a double latch for securing the lid provides outstanding holdover value and prevents the contents from the slightest leakage. Made for the most rigorous requirements under field conditions with no savings in material or engineering. A practically indestructible housing out of polyethylene with an outer lid that is secured by two latches holds like a shell the inner containers made out of AISI 304 (*stainless steel 18/10*) with 3 lids constructed of the same material. This container is hygienic, easy to use, and easy to clean.