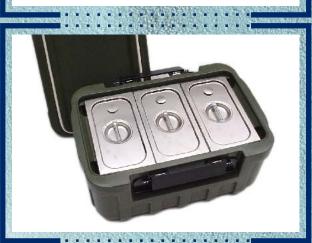

Insulation foam is CFC free PUR foam in a density of 38g/liter Leakproof sealing of the lid

**INNER CONTAINER:** 

COLOR:

**CAPACITY:** 

**CONSTRUCTION:** 

SINT

enables even loading of the closed container Constructed of food grade 304 stainless steel. Stainless steel lid contains an air vent and fool proof rubber seal

## 25L x 17W x 13H (inches) Interlocking Stackable Design

NSF

Outstanding insulation and a double latch for securing the lid provides outstanding holdover value and prevents the contents from the slightest leakage. Made for the most rigorous requirements under field conditions with no savings in material or engineering. A practically indestructible housing out of polyethylene with an outer lid that is secured by two latches holds like a shell the inner containers made out of AISI 304 (*stainless steel 18/10*) with 3 lids constructed of the same material. This container is hygienic, easy to use, and easy to clean.