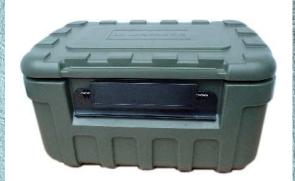

## **GHTWEIGHT / INSULATED FOOD TRANSPORT CONTAINER**

Removable stainless steel inner liners with removable lids. Outside housing made from rotomolded polyethylene. The container can be easily handled with two rotomolded handles as a part of the outer container

## 25L x 17W x 13H (inches) Interlocking Stackable Design

NSF

Outstanding insulation and a double latch for securing the lid provides outstanding holdover value and prevents the contents from the slightest leakage. Made for the most rigorous requirements under field conditions with no savings in material or engineering. A practically indestructible housing out of polyethylene with an outer lid that is secured by two latches holds like a shell the inner containers made out of AISI 304 (*stainless steel 18/10*) with 3 lids constructed of the same material. This container is hygienic, easy to use, and easy to clean.