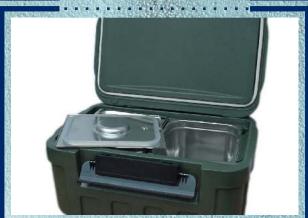

#### **CONSTRUCTION:**

Removable stainless steel inner liners with removable lids. Outside housing made from rotomolded polyethylene. The container can be easily handled with two rotomolded handles as a part of the outer container

#### Inner Container:

Constructed of food grade 304 stainless steel. Stainless steel lid contains an air vent and fool proof rubber seal

#### **EXTERNAL DIMENSIONS:**

25L x 17W x 13H (inches) Interlocking Stackable Design

Outstanding insulation and a double latch for securing the lid provides outstanding holdover value and prevents the contents from the slightest leakage. Made for the most rigorous requirements under field conditions with no savings in material or engineering. A practically indestructible housing out of polyethylene with an outer lid that is secured by two latches holds like a shell the inner containers made out of AISI 304 (stainless steel 18/10) with 2 lids constructed of the same material. This container is hygienic, easy to use, and easy to clean.