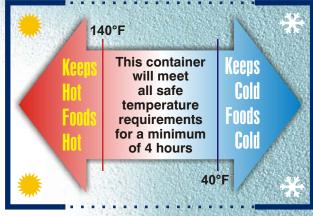

#### **EXTERNAL DIMENSIONS:**

25L x 17W x 13H (inches) Interlocking Stackable Design

Outstanding insulation and a double latch for securing the lid provides outstanding holdover value and prevents the contents from the slightest leakage. Made for the most rigorous requirements under field conditions with no savings in material or engineering. A practically indestructible housing out of polyethylene with an outer lid that is secured by two latches holds like a shell the inner containers made out of AISI 304 (stainless steel 18/10) with 2 lids constructed of the same material. This container is hygienic, easy to use, and easy to clean.