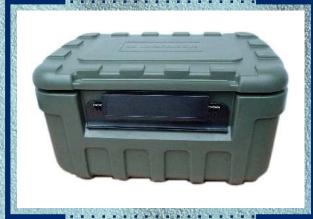

#### **CONSTRUCTION:**

Removable stainless steel inner liners with removable lids. Outside housing made from rotomolded polyethylene. The container can be easily handled with two rotomolded handles as a part of the outer container

#### COLOR:

NATO green 24 or sand yellow. Custom colors are available.

#### **EXTERNAL DIMENSIONS:**

25L x 17W x 13H (inches) Interlocking Stackable Design

Outstanding insulation and a double latch for securing the lid provides outstanding holdover value and prevents the contents from the slightest leakage. Made for the most rigorous requirements under field conditions with no savings in material or engineering. A practically indestructible housing out of polyethylene with an outer lid that is secured by two latches holds like a shell the inner containers made out of AISI 304 (stainless steel 18/10) with 2 lids constructed of the same material. This container is hygienic, easy to use, and easy to clean.