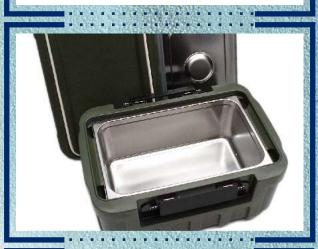

Insulation foam is CFC free PUR foam in a density of 38g/liter Leakproof sealing of the lid

**INNER CONTAINER:** 

**CONSTRUCTION:** 

SINT

Leakproof sealing of the lid enables even loading of the closed container Constructed of food grade 304 stainless steel. Stainless steel lid contains an air vent

## 25L x 17W x 13H (inches) Interlocking Stackable Design

NSF

Outstanding insulation and a double latch for securing the lid provides outstanding holdover value and prevents the contents from the slightest leakage. Made for the most rigorous requirements under field conditions with no savings in material or engineering. A practically indestructible housing out of polyethylene with an outer lid that is secured by two latches holds like a shell the inner container made out of AISI 304 (stainless steel 18/10) with a lid constructed of the same material. This container is hygienic, easy to use, and easy to clean.