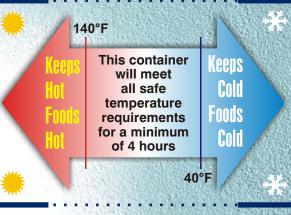

## 25L x 17W x 13H (inches) Interlocking Stackable Design

NSF

Outstanding insulation and a double latch for securing the lid provides outstanding holdover value and prevents the contents from the slightest leakage. Made for the most rigorous requirements under field conditions with no savings in material or engineering. A practically indestructible housing out of polyethylene with an outer lid that is secured by two latches holds like a shell the inner container made out of AISI 304 (stainless steel 18/10) with a lid constructed of the same material. This container is hygienic, easy to use, and easy to clean.